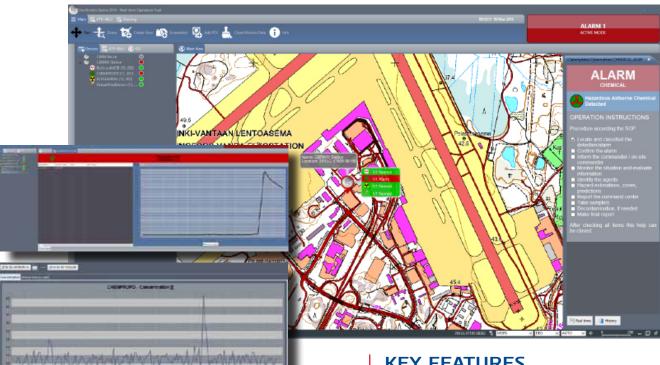

#### Interactive User Interface

The EnviScreen Operix 2016 GIS user interface is built in cooperation with usability specialists and behavior scientists to help eliminate human error and offer maximal performance even in high stress situations. It presents clear and illustrative real-time situation overview from data generated by the CBRN sensor networks and guides operator to take appropriate actions based on situation.

EnviScreen Operix also provides integration platform for plume modele to model chemical, biological, radiological and nuclear dispersion forecasts enhancing the preparedness for the time before, during and after CBRN release. The EnviScreen Operix can present clear and illustrative forecast and analysis on map interface, based on GIS information, surveillance user data, sensor data and integrated plume calculation models.