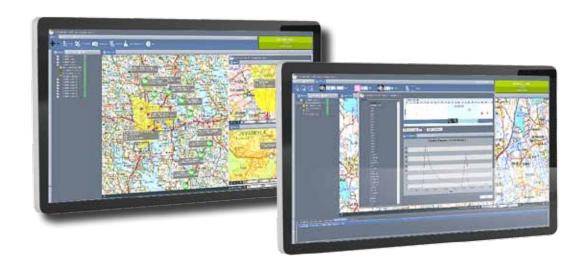

## CBRN and Environmental Monitoring System Software Solution

The EnviScreen Operix 2016 is complete software solution for continuous real-time operative CBRN and Environmental situation awareness and guidance.

#### Interactive User Interface

The EnviScreen Operix 2016 GIS user interface is built in cooperation with usability specialists and behavior scientists to help eliminate human error and offer maximal performance even in high stress situations. It presents clear and illustrative real-time situation overview from data generated by the CBRN sensor networks and guides operator to take appropriate actions based on situation.