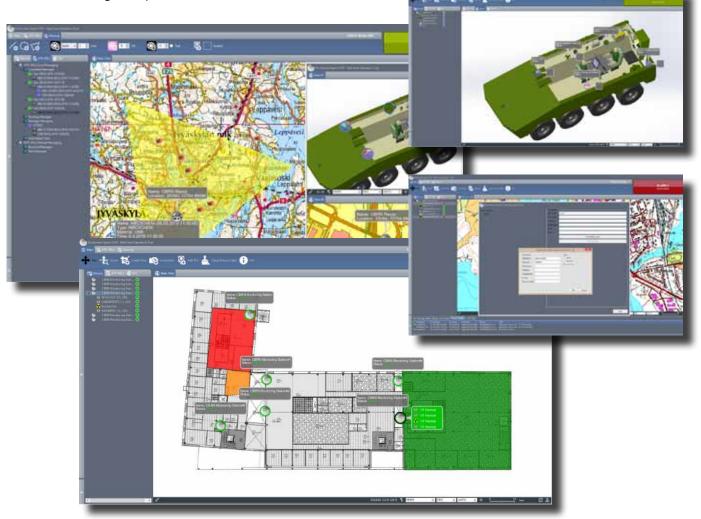

#### Sensor Support

EnviScreen Operix 2016 is compatible for wide range of CBRN sensors and analyzers. This enables best possible detection capability for different environments and applications. Thought the already wide range of sensors support the system design provides possibility to cost-effective and rapid new sensor integrations.

#### **Integrations**

For the auxiliary systems and sensors there are protocoland application level integration solutions. Critical data can be sent or received from other systems such as building-, automation- and C4 systems. This expands system capabilities beyond the basic CBRN monitoring network.

### **Customized Solutions Using Options**

- EnviScreen Simulation Tool for System training.
- EnviScreen Web Reporting Service for CBRN alarm report generation and printing.
- EnviScreen Integration SDK for 3rd party API software integrations.
- EnviScreen Modbus Gateway for Process- and Building Automation System integrations.
- GeoServer web map service for geographic map data
- Plume module integration to model chemical, biological, radiological and nuclear dispersion forecasts.
- EnviScreen ATP-45 Service for NATO ATP-45 compatible reports and hazard area plotting for (for essential parts).
- EnviScreen Operix Client 2016 for real-time situation overview and sensor management from multiple locations.