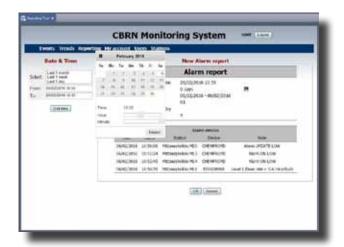

### **Customized Solutions Using Options**

- EnviScreen Simulation Tool for System training.
- EnviScreen Web Reporting Service for CBRN alarm report generation and printing.
- EnviScreen Integration SDK for 3rd party API software integrations.
- EnviScreen Modbus Gateway for Process- and Building Automation System integrations.
- GeoServer web map service for geographic map data
- Plume module integration to model chemical, biological, radiological and nuclear dispersion forecasts.
- EnviScreen ATP-45 Service for NATO ATP-45 compatible reports and hazard area plotting for (for essential parts).
- EnviScreen Operix Client 2016 for real-time situation overview and sensor management from multiple locations.